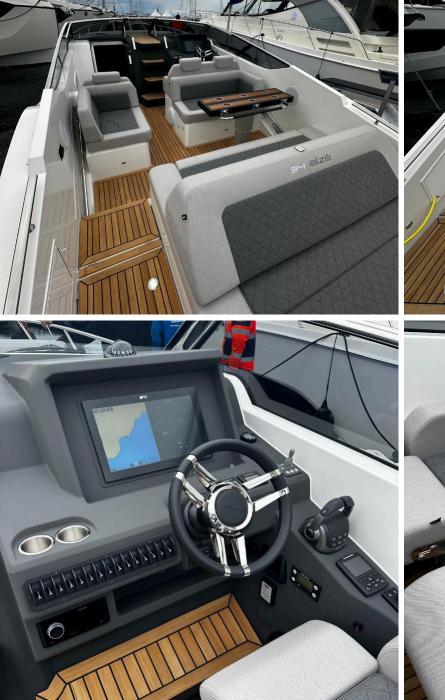

-----------------------------------------------------------------------------------------------------------------------------------------------------------------------------------------------------------------------------------------------------------------------------------------------------------------------------------------------------------------------------------------------------------------------------------------------------------------------------------------------------------------------------------------------------------|--|---------------------------------|



Exterior styling & concept: Espen Øino International

Building materijal: Resin infused GRP Interior styling: Espen Øino International

# €508,313 € **496,264 excl. VAT**

## PRICE:

#### EXTERIOR





#### EXTERIOR





#### INTERIOR