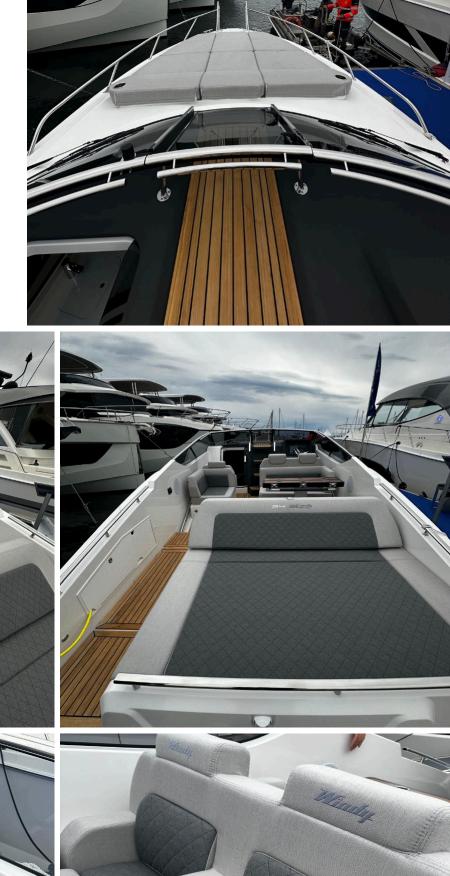

-------------------------------------------------------------------------------------------------------------------------------------------------------------------------------------------------------------------------------------------------------------------------------------------------------------------------------------------------------------------------------------------------------------------------------------------------------------------------------------------------------------------------------------------------------------|--|---------------------------------|



Exterior styling & concept: Espen Øino International

Building materijal: Resin infused GRP Interior styling: Espen Øino International

# €508,313 € **496,264 excl. VAT**

## PRICE:

#### EXTERIOR





#### EXTERIOR





#### INTERIOR