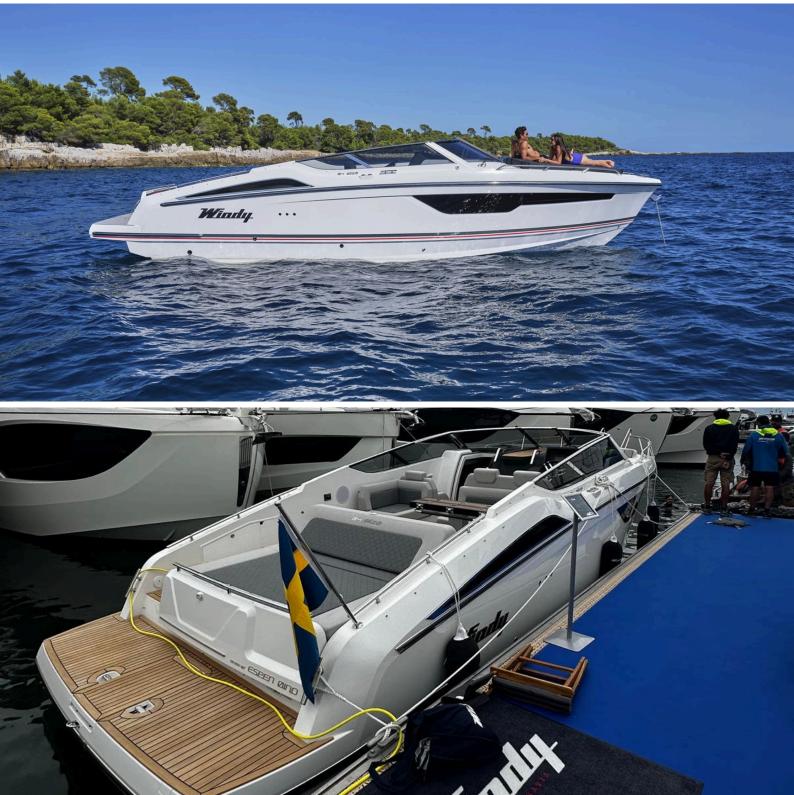

------------------------------------------------------------------------------------------------------------------------------------------------------------------------------------------------------------------------------------------------------------------------------------------------------------------------------------------------------------------------------------------------------------------------------------------------------------------------------------------------------------------------------------------------------------------------------|--|---------------------------------|



Exterior styling & concept: Espen Øino International

Building materijal: Resin infused GRP Interior styling: Espen Øino International

# €508,313 € **496,264 excl. VAT**

## PRICE:

#### EXTERIOR





#### EXTERIOR





#### INTERIOR